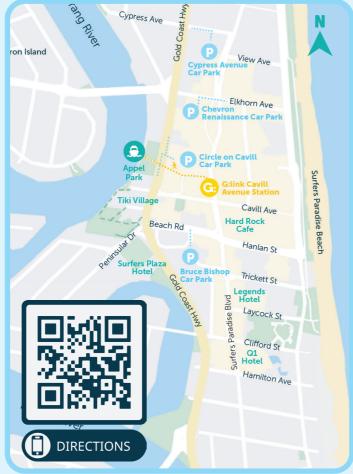

#### **DEPARTURE LOCATION**

Make your way to the wharf at Appel Park, located directly opposite the Hopo Information Kiosk. Look for the ferry symbol on the wayfinding signage to assist with directions.

### **PUBLIC TRANSPORT**

■ Catch Bus Route 705 to Surfers Paradise stop and walk 50m

Departs every 15 minutes from Burleigh Heads, Broadbeach, Surfers Paradise and Main Beach.

☐ Catch the G:link tram to Surfers Paradise Station and walk 100m to the vessel.

Departs every 8 minutes from Broadbeach, Surfers Paradise, Main Beach, Southport and Helensvale.

Visit translink.com.au/plan-your-journey for details.

## **BEST PARKING**

Bruce Bishop Car Park 10 Beach Rd Surfers Paradise QLD 4217

Standard Vehicles (< 2.08 m) High Vehicles (> 2.08 m) Cypress Avenue Car Park 3332 Surfers Paradise Blvd Surfers Paradise QLD 4217