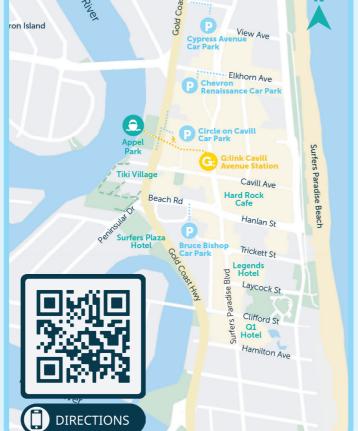

#### **DEPARTURE LOCATION**

Make your way to the wharf at Appel Park, located directly opposite the Hopo Information Kiosk. Look for the ferry symbol on the wayfinding signage to assist with directions.

### **PUBLIC TRANSPORT**

■ Catch Bus Route 705 to Surfers Paradise stop and walk 50m

Departs every 15 minutes from Burleigh Heads, Broadbeach, Surfers Paradise and Main Beach.

☐ Catch the G:link tram to Surfers Paradise Station and walk 100m to the vessel.

Departs every 8 minutes from Broadbeach, Surfers Paradise, Main Beach, Southport and Helensvale.

Visit translink.com.au/plan-your-journey for details.

## **BEST PARKING**

Bruce Bishop Car Park 10 Beach Rd Surfers Paradise QLD 4217

Standard Vehicles (< 2.08 m) High Vehicles (> 2.08 m) Cypress Avenue Car Park 3332 Surfers Paradise Blvd Surfers Paradise QLD 4217