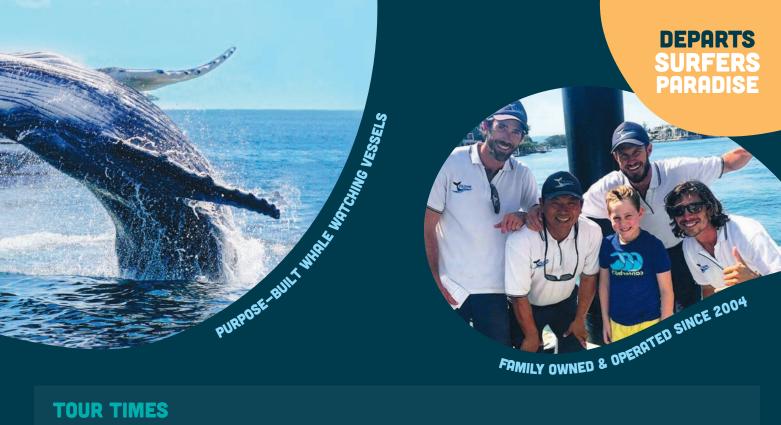

## **GOLD COAST'S ORIGINAL WHALE WATCHING TOUR**

WALK ON DOWN! Departs from Surfers paradise

## Ready yourself for an intimate encounter with one of the most remarkable creatures of the deep.

Set sail from Surfers Paradise for a dynamic up-close encounter that will stay with you for a lifetime. Witness one of the animal kingdom's most breathtaking spectacles—35,000 migrating humpback whales passing close to Gold Coast shores twice each year along an ancient route known as the Humpback Highway. Marvel at their breath-taking aerial displays. See mothers tenderly care for their calves. Feel dwarfed by their size as they curiously approach the vessel. Keep your camera at the ready because whales aren't the only stars of the show - our tours routinely encounter charismatic dolphins, enormous sea turtles and resident and migratory seabirds. A locally owned and family operated business, Whales in Paradise is the ultimate boutique marine wildlife experience.