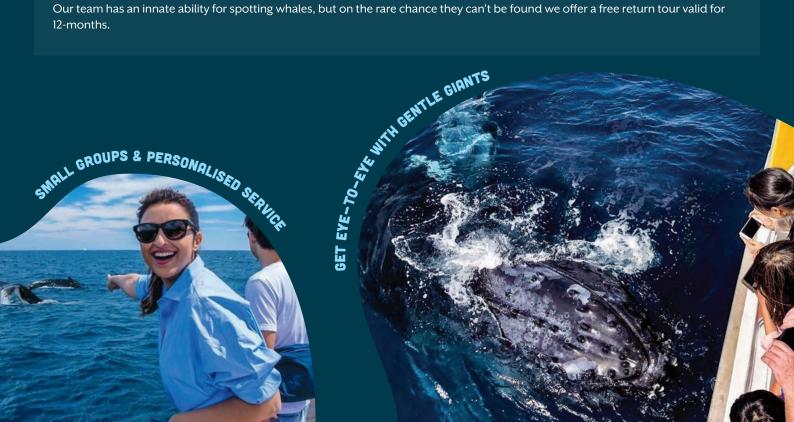

## Ready yourself for an intimate encounter with one of the most remarkable creatures of the deep.

Set sail from Surfers Paradise for a dynamic up-close encounter that will stay with you for a lifetime. Witness one of the animal kingdom's most breathtaking spectacles—35,000 migrating humpback whales passing close to Gold Coast shores twice each year along an ancient route known as the Humpback Highway. Marvel at their breath-taking aerial displays. See mothers tenderly care for their calves. Feel dwarfed by their size as they curiously approach the vessel. Keep your camera at the ready because whales aren't the only stars of the show - our tours routinely encounter charismatic dolphins, enormous sea turtles and resident and migratory seabirds. A locally owned and family operated business, Whales in Paradise is the ultimate boutique marine wildlife experience.

### **100% WHALE SIGHTING GUARANTEE**

Our team has an innate ability for spotting whales, but on the rare chance they can't be found we offer a free return tour valid for 12-months.