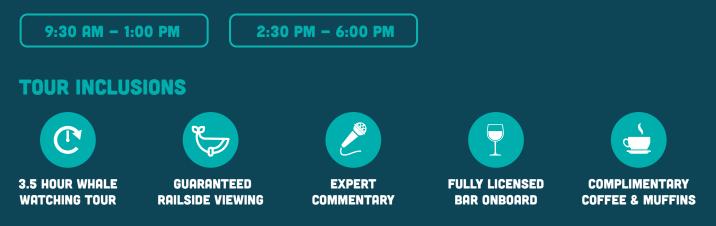

#### Inclusions

- Complimentary tea/coffee and muffins upon boarding
- BONUS Waterways Cruise on the way to the whales
- 3.5 hours whale watching tour
- 100% Whale Sighting Guarantee
- Informative commentary by marine naturalist guide

Prices from Adult **\$79** 14+yrs 
 SAVE \$47

 Child \$59
 Family \$256

 3-13yrs
 2A + 2C

9:30 am 2:30 pm Returns 1:00 pm Returns 6:00 pm BONUS Waterways Cruise

3.5 hours

Please arrive 20 minutes early for check-in