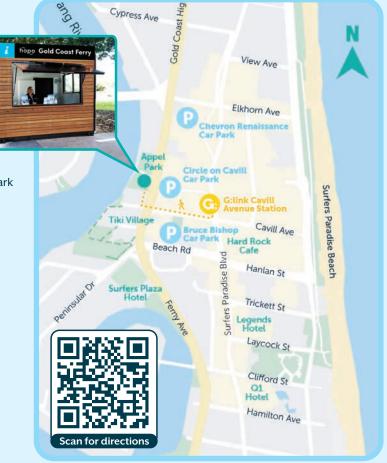

## CHECK-IN LOCATION

Make your way to Hopo Information Kiosk at Appel Park in Surfers Paradise. The friendly staff there will direct you to your vessel.

## **PUBLIC TRANSPORT**

- Catch the tram to G:link Cavill Avenue Station
- Walk 100 metres to the Hopo Information Kiosk at Appel Park

## **BEST PARKING**

**Bruce Bishop Car Park** 10 Beach Rd Surfers Paradise, QLD 4217